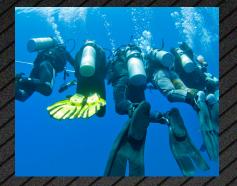

### Option 3

**Hazardous Sports** 

Covers accidents caused by hazardous and or extreme sports including but not limited to:

Underwater diving, mountain climbing, potholing, aerial sports/activities, horse racing, car racing, motorcycle racing, boat racing.